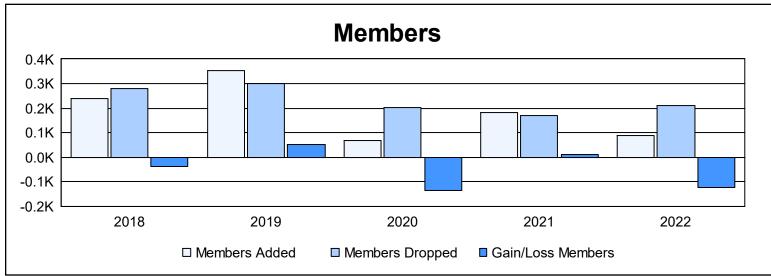

District LC 5

As of June 2022 Cumulative

| Year      | New<br>Clubs | Dropped<br>Clubs | Gain/<br>Loss<br>Clubs | New<br>Members | Charter<br>Members | Reinstate<br>Members | Transfer<br>Members | Total<br>Member<br>Added | Total<br>Members<br>Dropped | Gain/<br>Loss<br>Members |
|-----------|--------------|------------------|------------------------|----------------|--------------------|----------------------|---------------------|--------------------------|-----------------------------|--------------------------|
| 2017-2018 | 1            | 3                | -2                     | 177            | 35                 | 11                   | 17                  | 240                      | 279                         | -39                      |
| 2018-2019 | 2            | 5                | -3                     | 266            | 58                 | 12                   | 17                  | 353                      | 300                         | 53                       |
| 2019-2020 | 0            | 4                | -4                     | 58             | 2                  | 3                    | 6                   | 69                       | 204                         | -135                     |
| 2020-2021 | 1            | 2                | -1                     | 147            | 20                 | 6                    | 11                  | 184                      | 171                         | 13                       |
| 2021-2022 | 0            | 3                | -3                     | 64             | 5                  | 18                   | 3                   | 90                       | 212                         | -122                     |
| Average   | 1            | 3                | -3                     | 142            | 24                 | 10                   | 11                  | 187                      | 233                         | -46                      |